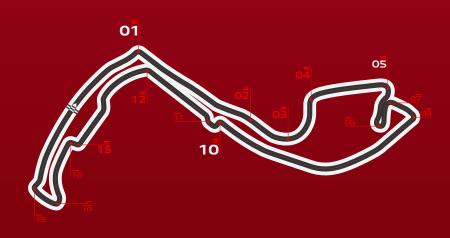

## **CIRCUIT DE MONACO**

Since its creation back in 1929, The Grand Prix de Monaco is widely regarded as one of the most prestigious motorsport events in the world, thanks to its extraordinary track.

The circuit, which winds through the streets of the Principality, is characterized by a high aerodynamic load and a high percentage of time spent braking.

**3,337** m **78** laps

TIME SPENT **27**%

BRAKES **3/5** Medium

| Turn            | km/h<br>Initial<br>Speed | km/h<br>Final<br>Speed | stopping<br>Distance | sec<br>Braking<br>Time | Maximum<br>Deceleration | kg<br>Maximum<br>Pedal Load | kW<br>Braking<br>Power |
|-----------------|--------------------------|------------------------|----------------------|------------------------|-------------------------|-----------------------------|------------------------|
| <b>■ 01</b>     | 278                      | 124                    | 71                   | 1.37                   | 4.6                     | 149                         | 2,172                  |
| = 02            | 263                      | 220                    | 36                   | 0.52                   | 3.3                     | 81                          | 1,223                  |
| = 03            | 214                      | 173                    | 31                   | 0,60                   | 1.5                     | 28                          | 189                    |
| = 04            | 204                      | 144                    | 40                   | 0.89                   | 3.8                     | 128                         | 1,305                  |
| = 05            | 228                      | 73                     | 84                   | 2.41                   | 4.3                     | 142                         | 1,788                  |
| _ 06            | 159                      | 46                     | 53                   | 2.14                   | 2.7                     | 92                          | 744                    |
| _ 07            | 116                      | 85                     | 32                   | 1.19                   | 1.6                     | 48                          | 225                    |
| _ 08            | 139                      | 80                     | 46                   | 1.63                   | 2.4                     | 81                          | 543                    |
| <b>= 10</b>     | 290                      | 96                     | 91                   | 2.06                   | 4.5                     | 145                         | 2,184                  |
| _ 11            | 89                       | 69                     | 11                   | 0.49                   | 2.0                     | 66                          | 256                    |
| <sub>=</sub> 12 | 235                      | 177                    | 38                   | 0.67                   | 3.7                     | 108                         | 1,386                  |
| = 15            | 258                      | 144                    | 65                   | 1.28                   | 4.1                     | 132                         | 1,741                  |

**3,337** m **78** laps

TIME SPENT **27**%

BRAKES SEFFORT **3/5** Medium

| Turn | km/h<br>Initial<br>Speed | km/h<br>Final<br>Speed | stopping<br>Distance | sec<br><b>Braking</b><br>Time | Maximum<br>Deceleration | kg<br>Maximum<br>Pedal Load | kW<br>Braking<br>Power |
|------|--------------------------|------------------------|----------------------|-------------------------------|-------------------------|-----------------------------|------------------------|
| _ 16 | 160                      | 139                    | 16                   | 0.39                          | 1.9                     | 51                          | 379                    |
| _ 18 | 207                      | 58                     | 67                   | 2.11                          | 3.4                     | 106                         | 1,194                  |
| _ 19 | 127                      | 79                     | 35                   | 1.22                          | 2.2                     | 67                          | 420                    |
|      |                          |                        |                      |                               |                         |                             |                        |
|      |                          |                        |                      |                               |                         |                             |                        |
|      |                          |                        |                      |                               |                         |                             |                        |
|      |                          |                        |                      |                               |                         |                             |                        |
|      |                          |                        |                      |                               |                         |                             |                        |
|      |                          |                        |                      |                               |                         |                             |                        |
|      |                          |                        |                      |                               |                         |                             |                        |
|      |                          |                        |                      |                               |                         |                             |                        |
|      |                          |                        |                      |                               |                         |                             |                        |