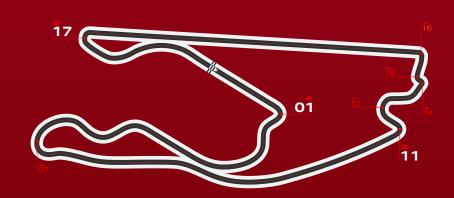

5,412 m 57 laps
TIME SPENT 16%
BRAKES BRAKES 3/5 Medium

| Turn        | km/h<br>Initial<br>Speed | km/h<br>Final<br>Speed | Stopping<br>Distance | sec<br>Braking<br>Time | Maximum<br>Deceleration | kg<br>Maximum<br>Pedal Load | kW<br>Braking<br>Power |
|-------------|--------------------------|------------------------|----------------------|------------------------|-------------------------|-----------------------------|------------------------|
| <b>= 01</b> | 311                      | 93                     | 117                  | 2.60                   | 4.6                     | 169                         | 2,426                  |
| _ 07        | 242                      | 132                    | 85                   | 1.75                   | 2.8                     | 75                          | 884                    |
| <b>= 11</b> | 314                      | 89                     | 119                  | 2.55                   | 4.6                     | 167                         | 2,417                  |
| _ 12        | 149                      | 111                    | 44                   | 1.24                   | 1.6                     | 45                          | 283                    |
| _ 14        | 182                      | 87                     | 61                   | 1.72                   | 2.1                     | 58                          | 486                    |
| _ 15        | 118                      | 101                    | 19                   | 0.64                   | 1.2                     | 32                          | 112                    |
| _ 16        | 128                      | 87                     | 29                   | 1.08                   | 2.0                     | 68                          | 352                    |
| <b>= 17</b> | 319                      | 76                     | 121                  | 2.81                   | 4.6                     | 169                         | 2,462                  |