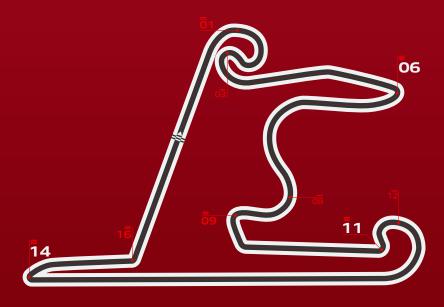

The circuit is characterized by a 1.2 km straight that separates turns 13 and 14 and is one of the longest in the World Championship.

**5,451** m **56** laps

TIME SPENT **18%**BRAKES EFFORT **3/5** Medium

| Turn        | km/h<br>Initial<br>Speed | km/h<br>Final<br>Speed | Stopping<br>Distance | sec<br>Braking<br>Time | Maximum<br>Deceleration | kg<br>Maximum<br>Pedal Load | Braking<br>Power |
|-------------|--------------------------|------------------------|----------------------|------------------------|-------------------------|-----------------------------|------------------|
| = 01        | 307                      | 106                    | 253                  | 4.91                   | 1.7                     | 22                          | 245              |
| _ 03        | 134                      | 93                     | 32                   | 1.02                   | 2.4                     | 88                          | 548              |
| <b>■ 06</b> | 283                      | 88                     | 90                   | 2.08                   | 4.7                     | 175                         | 2,338            |
| _ 08        | 266                      | 208                    | 63                   | 0.95                   | 3.0                     | 76                          | 1,035            |
| = 09        | 216                      | 137                    | 60                   | 1.37                   | 3.9                     | 152                         | 1,426            |
| <b>■ 11</b> | 274                      | 86                     | 89                   | 2.03                   | 4.7                     | 175                         | 2,353            |
| _ 12        | 140                      | 120                    | 19                   | 0.54                   | 2.2                     | 71                          | 440              |
| <b>= 14</b> | 318                      | 72                     | 113                  | 2.66                   | 4.7                     | 174                         | 2,450            |
| = 16        | 250                      | 157                    | 59                   | 1.06                   | 4.1                     | 149                         | 1,838            |