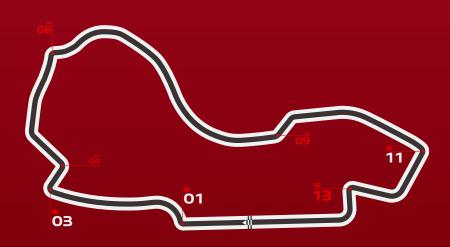

## **ALBERT PARK GRAND PRIX CIRCUIT**

Since it is usually used for daily traffic, on Friday the track is slippery but, session by session, the asphalt is increasingly rubberized, also improving braking performance.

This also translates into greater pad and disc wear, as they reach extremely high temperatures due to the increase in grip.

 5,278 m
 58 laps

 IME SPENT BRAKING TO BRAKES EFFORT
 11%

 BRAKES EFFORT
 3/5 Medium

| Turn        | km/h<br>Initial<br>Speed | km/h<br>Final<br>Speed | Stopping<br>Distance | sec<br>Braking<br>Time | Maximum<br>Deceleration | Maximum<br>Pedal Load | Braking<br>Power |
|-------------|--------------------------|------------------------|----------------------|------------------------|-------------------------|-----------------------|------------------|
| <b>■ 01</b> | 309                      | 172                    | 80                   | 1.26                   | 4.6                     | 138                   | 2,453            |
| <b>= 03</b> | 297                      | 100                    | 102                  | 2.12                   | 4.7                     | 153                   | 2,460            |
| _ 04        | 181                      | 163                    | 19                   | 0.41                   | 1.9                     | 43                    | 403              |
| = 06        | 285                      | 246                    | 30                   | 0.41                   | 3.7                     | 102                   | 1,628            |
| = 09        | 312                      | 260                    | 41                   | 0.52                   | 3.8                     | 99                    | 1,784            |
| <b>= 11</b> | 317                      | 133                    | 96                   | 1.80                   | 4.8                     | 153                   | 2,508            |
| <b>■ 13</b> | 256                      | 93                     | 84                   | 1.95                   | 4.4                     | 140                   | 1,991            |