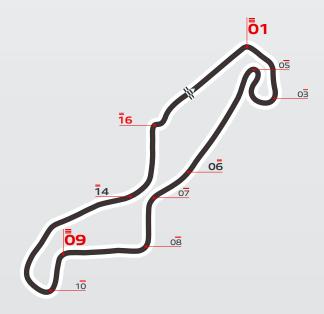

## **TT CIRCUIT ASSEN**

TT Assen is the only one of the original World Championship races (1949) still run today. Assen has a maximum speed of 310 km/h (193 mph) but, thanks to the many fast bends, the braking systems are really able to cool down. And it's precisely the presence of so many bends that makes it the best test- bench for the Marchesini wheels.

 4,542 m
 26 laps

 TIME SPENT BRAKING
 29%

 BRAKES EFFORT
 2/6 Easy

| Turn        | km/h<br>Initial<br>Speed | km/h<br>Final<br>Speed | Stopping<br>Distance | sec<br>Braking<br>Time | Maximum<br>Deceleration | Max Force<br>on Lever | bar<br>Brake<br>Pressure |
|-------------|--------------------------|------------------------|----------------------|------------------------|-------------------------|-----------------------|--------------------------|
| <b>■ 01</b> | 292                      | 116                    | 201                  | 3.7                    | 1.5                     | 4.9                   | 10.5                     |
| _ 03        | 187                      | 106                    | 121                  | 3.0                    | 0.9                     | 2.8                   | 6.0                      |
| _ 05        | 129                      | 63                     | 71                   | 2.7                    | 0.9                     | 3.3                   | 7.0                      |
| = 06        | 309                      | 218                    | 195                  | 2.2                    | 1.4                     | 2.0                   | 4.2                      |
| _ 07        | 213                      | 174                    | 96                   | 0.9                    | 0.7                     | 1.9                   | 4.1                      |
| _ 08        | 195                      | 130                    | 102                  | 2.3                    | 1.0                     | 3.2                   | 6.9                      |
| <b>= 09</b> | 248                      | 119                    | 158                  | 3.2                    | 1.4                     | 4.9                   | 10.4                     |
| _ 10        | 160                      | 106                    | 82                   | 2.2                    | 0.8                     | 2.5                   | 5.4                      |
| = 14        | 291                      | 184                    | 199                  | 3.0                    | 1.2                     | 2.4                   | 5.1                      |
| <b>=</b> 16 | 223                      | 96                     | 133                  | 3.2                    | 1.3                     | 4.9                   | 10.4                     |