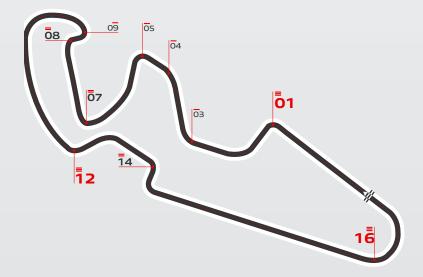

## **MOTORLAND ARAGÓN**

| The Spanish track stands out for having seven of 17 curves where the travelling speed is below 100 Km/h (62 mph) yet the use of the brakes remains high.<br>The series of quick braking sections on the first stretch of the track puts a great deal of | <b>5,077</b> m   | <b>23</b> laps  |
|---------------------------------------------------------------------------------------------------------------------------------------------------------------------------------------------------------------------------------------------------------|------------------|-----------------|
| force on the bikes' carbon discs, which have a tough time cooling down.<br>The riders also undergo significant strain in terms of the overall load they place on the brake<br>lever.                                                                    |                  | <b>29</b> %     |
|                                                                                                                                                                                                                                                         | BRAKES<br>EFFORT | <b>4/6</b> Hard |

| Turn        | km/h<br>Initial<br>Speed | km/h<br>Final<br>Speed | m<br>Stopping<br>Distance | sec<br>Braking<br>Time | g<br>Maximum<br>Deceleration | kg<br>Max Force<br>on Lever | bar<br>Brake<br>Pressure |
|-------------|--------------------------|------------------------|---------------------------|------------------------|------------------------------|-----------------------------|--------------------------|
| <b>≡ 01</b> | 293                      | 93                     | 234                       | 4.7                    | 1.5                          | 4.9                         | 10.6                     |
| _ 03        | 203                      | 157                    | 86                        | 1.7                    | 0.8                          | 2                           | 4.3                      |
| _ 04        | 183                      | 165                    | 66                        | 0.4                    | 0.5                          | 1.5                         | 3.3                      |
| _ 05        | 161                      | 90                     | 91                        | 2.7                    | 0.9                          | 3.1                         | 6.6                      |
| = 07        | 199                      | 91                     | 132                       | 3.4                    | 1.1                          | 3.5                         | 7.6                      |
| = 08        | 212                      | 98                     | 145                       | 3.6                    | 1.2                          | 4.3                         | 9.2                      |
| _ 09        | 95                       | 73                     | 48                        | 2                      | 0.6                          | 1.3                         | 2.8                      |
| <b>₌ 12</b> | 268                      | 98                     | 215                       | 4.6                    | 1.4                          | 4.3                         | 9.3                      |
| = 14        | 184                      | 89                     | 113                       | 3.1                    | 1.1                          | 4.4                         | 9.4                      |
| <b>₌ 16</b> | 331                      | 143                    | 263                       | 4.3                    | 1.5                          | 5.1                         | 11                       |
|             |                          |                        |                           |                        |                              |                             |                          |