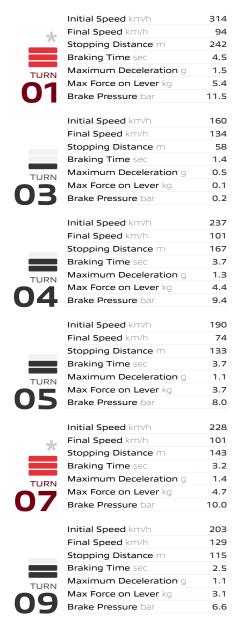

TIME SPENT BRAKING

31%

BRAKES EFFOR

5/5 VERY HARD

\* Turn 01, Turn 10 & Turn 07 are considered the most demanding for the braking system.

Should you publish any of the data contained here please quote Brembo as source used.

## PIRELLI CATALUNYA ROUND

Spain 22<sup>nd</sup> March - 24<sup>th</sup> March 2024

| TURN 10 | Final Speed km/h       | 74  |
|---------|------------------------|-----|
|         | Stopping Distance m    | 203 |
|         | Braking Time sec       | 4.7 |
|         | Maximum Deceleration g | 1.4 |
|         | Max Force on Lever kg  | 4.1 |
|         | Brake Pressure bar     | 8,8 |
|         |                        |     |
|         | Initial Speed km/h     | 163 |
| TURN 12 | Final Speed km/h       | 93  |
|         | Stopping Distance m    | 95  |
|         | Braking Time sec       | 2.7 |
|         | Maximum Deceleration g | 1.0 |
|         | Max Force on Lever kg  | 2.9 |
|         | Brake Pressure bar     | 6.3 |
|         |                        |     |
| TURN 13 | Initial Speed km/h     | 177 |
|         | Final Speed km/h       | 140 |
|         | Stopping Distance m    | 81  |
|         | Braking Time sec       | 1.8 |
|         | Maximum Deceleration g | 0.8 |
|         | Max Force on Lever kg  | 1.7 |
|         | Brake Pressure bar     | 3.6 |
|         |                        |     |
| TURN 14 | Initial Speed km/h     | 197 |
|         | Final Speed km/h       | 132 |
|         | Stopping Distance m    | 110 |
|         | Braking Time sec       | 2.4 |
|         | Maximum Deceleration g | 1.1 |
|         | Max Force on Lever kg  | 3.7 |
|         | Brake Pressure bar     | 8.0 |
|         |                        |     |

Initial Speed km/h

263