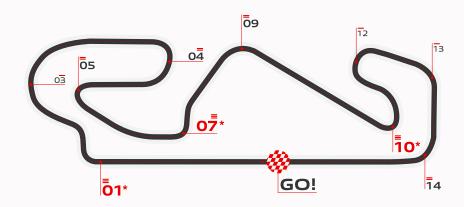

## BRAKE CIRCUIT IDENTITY CARD

## 02 CIRCUIT DE BARCELONA-CATALUNYA

4,657 m / 20 laps

It is one of the 3 Spanish circuits used this year by both Superbike and MotoGP.

The track's level of grip is always very high and, with over 30% of every lap spent on the brakes, it can be considered a very demanding track for the brakes

TIME SPENT BRAKING

31%

BRAKES EFFOR

5/5 VERY HARD

\* Turn 01, Turn 10 & Turn 07 are considered the most demanding for the braking system.

Should you publish any of the data contained here please quote Brembo as source used.