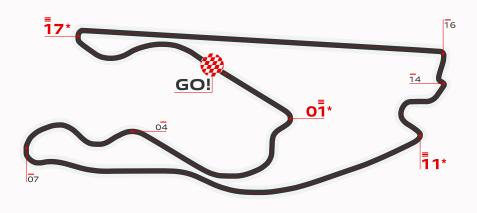

## 06 MIAMI INTERNATIONAL AUTODROME

5,412 m / 57 laps

Thanks to the very high television ratings for the US market of the 2022 and 2023 races, Formula 1 competes in Florida for the third consecutive year.

He still does it at the Miami International Autodrome, located in the Hard Rock Stadium complex in Miami Gardens.

\* Turn 17, Turn 01 & Turn 11 are considered the most demanding for the braking system.